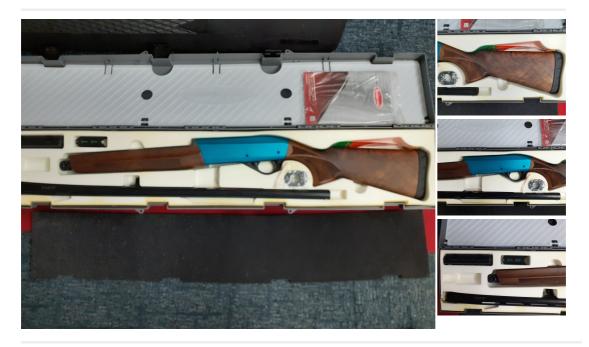

## **Description**

IMPALA PLUS 12G SEMI AUTO SHOTGUN NEW IN BOX IMPALA PLUS BLUE 12G SEMI AUTO SHOTGUN THESE SEMI AUTOS ARE FANTASTIC QUALITY FOR THE MONEY THE IMPALA PLUS WOOD BLUE HAS A LOVERLY GRAINED WOOD STOCK , BLUE RECEIVER, 30 INCH BARREL WITH STANDARD BEAD AND CLIP OVER GREEN FIBRE SIGHTS, HARD CASE, MANUAL AND FULL 5 X CHOKE SET, 3 INCH CHAMBER £375. THESE SEMI AUTOS ARE FANTASTIC QUALITY FOR THE MONEY PRICED AT £375 MASSIVE SAVING ON THE NEW RRP OF £525 PLUS NOW SOLD SOLD

| Condition: Brand New          | Make: Impala             |
|-------------------------------|--------------------------|
| Model: IMPALA PLUS            | Mechanism: Back Action   |
| Calibre: 12 Bore/gauge        | Barrel length: 30 INCHES |
| Your reference: IMPALA        | Chamber length: 3 INCH   |
| Chokes: 5 X CHOKE SET AND KEY | Gun Status: Activated    |
| Recommended Usage: Game       |                          |