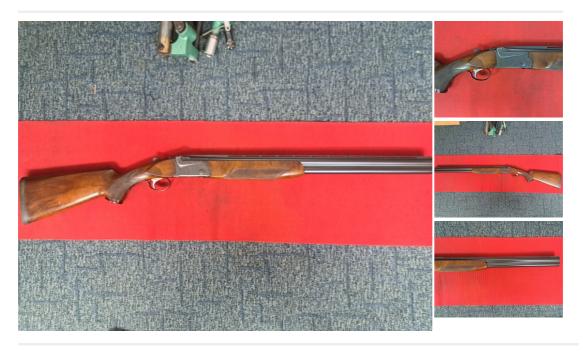

## **Description**

SKB MODEL 500 SKEET 12G SHOTGUN A NICE USED SKB MODEL 500 SKEET 12G SHOTGUN IN GOOD CONDITION SOME MARKS TO STOCK SEE PHOTOS, GOOD BLUEING. LOVERLY ENGRAVING 26 INCH BARRELS, 14 1/2 INCH LOP, FIXED CHOKES BORE + BORE GREAT ENTRY SKEET GUN PLEASE CALL FOR FURTHER DETAILS ON THIS GUN RFD TO RFD AVAILABLE  $\pounds 325$ 

| Condition: Second hand | Make: SKB                  |
|------------------------|----------------------------|
| Model: 500 SKEET       | Mechanism: Back Action     |
| Calibre: 12 Bore/gauge | Barrel length: 26 INCH     |
| Your reference: SKB    | Chokes: FIXED BORE + BORE  |
| Gun Status: Activated  | Recommended Usage: Various |
|                        |                            |