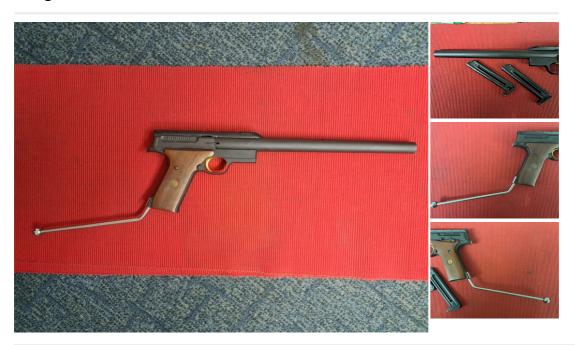

## **WESTLAKE / BROWNING BUCKMARK LBP .22 Long Barrel**

£ 695

## **Description**

BROWNING .22 BUCKMARK LONG BARREL PISTOL A VERY NICE LOW USE WESTLAKE ENGINEERING .22 BROWNING BUCKMARK LONG BARREL PISTOL MINOR MARKS PLEASE SEE PHOTOS WALNUT BUCKMARK GRIPS, WEVER RAIL, ORIGINAL MAG AND 1 X EXTRA MAG VERY NICE CONDITION STILL A POPULAR LBP FOR 20 AND 50 YRD TARGET COMP USE PLEASE CALL FOR FURTHER DETAILS ON THIS GUN RFD TO RFD AVAILABLE £695

| Barrel length: LBP         | Calibre: .22           |
|----------------------------|------------------------|
| Your reference: BUCKMARK   | Gun Status: Activated  |
| Make: WESTLAKE / BROWNING  | Mechanism: Back Action |
| Model: BUCKMARK LBP        | Condition: Second hand |
| Recommended Usage: Various |                        |
|                            |                        |