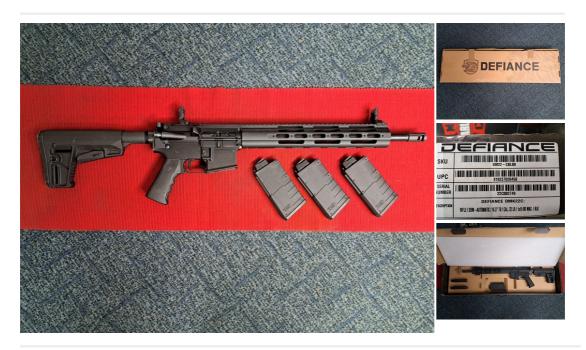

## **Description**

KRISS DEFIANCE .22 DMK22C AR SEMI AUTO RIFLE A MINT CONDITION KRISS DEFIANCE MODEL DMK22C AR PLATFORM SEMI AUTO IN .22LR ONE OWNER FROM NEW ONLY SHOT APPROX 300 ROUNDS MINT CONDITION WITH ORIGINAL BOX, 3 X MAGS, POP UP SIGHTS, MUZZLE BRAKE, MASSIVE SAVING ON NEW RRP PLEASE CALL FOR FURTHER DETAILS ON THIS MINT KRISS 22 RFD TO RFD AVAILABLE  $\mathfrak{L}745$ 

| Condition: Used - Mint condition | Make: KRISS DEFIANCE             |
|----------------------------------|----------------------------------|
| Model: DMK22C                    | Mechanism: Semi-Automatic        |
| Calibre: .22                     | Certificate: Firearm - Section 1 |
| Orientation: Right Handed        | Your reference: KRISS            |
| Gun Status: Activated            | Recommended Usage: Various       |
|                                  |                                  |