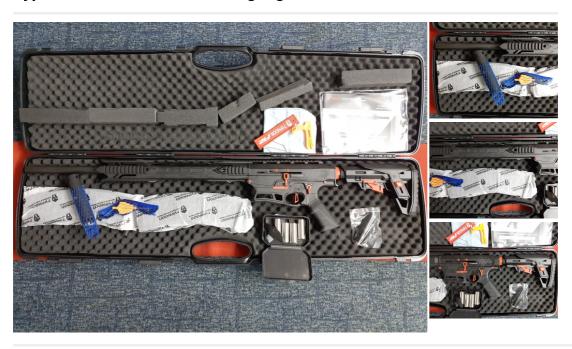

## **Description**

Typhoon Sport F12 Maxi Maxi 12g Semi-Auto Shotguns TYPHOON F12 SPORT AND MAXI 12G MODELS BOX FED SEMI AUTO SHOTGUN BRAND NEW AND BOXED SECTION 1 FIREARM FAC BACK IN THE UK LIMTED AVAILABILITY AVAILABLE IN BLACK, PUMA, OD GREEN AND FDE MODEL SHOWN IN MAXI PUMA PLEASE CALL FOR FURTHER DETAILS AVAILABLE NOW MODELS START FROM £999 PLEASE CALL OR EMAIL FOR FULL TYPHOON PRICES Typhoon F12 Sport and Maxi 12G Semi-Automatic Shotgun The Typhoon F12 combines looks and practicality. From the ground up the gun was designed to look the best and to outrun the best. The F12 is a 12 gauge box fed semi-automatic shotgun which holds either 5 or 10 cartridges. Standard specs are 3" chamber with 24" barrel, 5 interchangeable chokes with a gas system set up for high or low load cartridges. It has an AR style platform with adjustable stock and adjustable cheek piece, this enables the user to set the shotgun up to their specific needs. The F12 is made from titanium and aluminum and has a cerakote finish for durable wear. The F12 also comes with standard features such as abidextrous safety, dual gas piston system, full adjustable stock, titanium and aliminum shell with cerakote finish. What's in the box? 1 x Typhoon F12 12G Semi-Automatic Shotgun in colour of your choice 1 x Case 2 x 10 Round magazines 1 x Typhoon Defence Breech Flag 1 x Tool Set Full set of chokes (5) 1 Year Warranty F12 Owners Manual Features: Available in 7 colours Cerakote finish 24" Barrel Dual Safety 3" Chamber Full Gas System Adjustable Stock