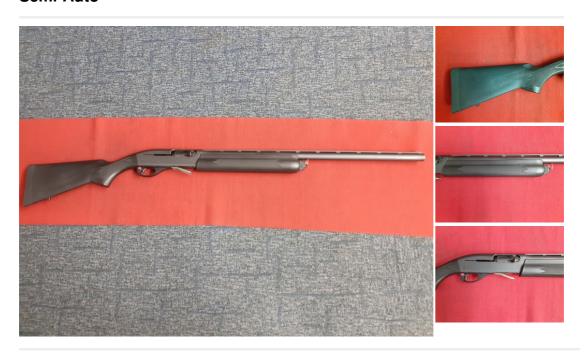

## Remington 11-87 SPORTSMAN 12 Bore/gauge Semi-Auto

£ 225

## **Description**

REMINGTON 11-87 SPORTSMAN 12G SEMI AUTO SHOTGUN A USED REMINGTON 11-87 SPORTSMAN 12G FAC SECTION 1 FIREARM 5+1 CAPACITY GOOD CONDITION IDEAL PSG, ROUGH OR SPORTER FAC 12G 1 X 1/2 CHOKE FITTED, 25 INCH BARREL, BARGAIN REMINGTON SEMI PLEASE CALL FOR FURTHER DETAILS ON THIS GUN RFD TO RFD AVAILABLE £225

| Condition: Second hand    | Make: Remington                  |
|---------------------------|----------------------------------|
| Model: 11-87 SPORTSMAN    | Mechanism: Back Action           |
| Calibre: 12 Bore/gauge    | Certificate: Firearm - Section 1 |
| Orientation: Right Handed | Barrel length: 25 INCH           |
| Your reference: REM 11 87 | Chokes: 1/2 INCH FITTED ONLY     |
| Ejection: Ejector         | Trigger: Single Trigger          |
| Gun Status: Activated     | Recommended Usage: Various       |
|                           |                                  |