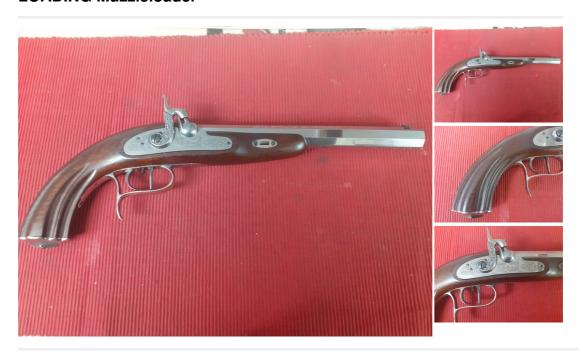

## Armi Sport LE PAGE TARGET .45 MUZZLE LOADING Muzzleloader

£ 175

## Description

ARMISPORT .45 LE PAGE MUZZLE LOADING PISTOL A USED AND EXTREAMLY ACCURATE MUZZLE LOADING .45 LE PAGE TARGET PISTOL Cal. 45. LE PAGE MUZZEL LOADING TARGET PISTOL BARREL oct. w/ dovetail front & rear sights. Set triggers. Grooved walnut stock. Laser engraved lock & hammer. CONDITION: overall very good w/ a few scattered handling marks s can be seen in photos octagonal stainless steel barrel, brushed bright scroll engraved locks, double set triggers and walnut half-stocks with fluted grips, The Armi Sport is a reproduction of a target (possibly dueling) pistol by famous gunmaker Le Page. the adjustable double set trigger has a screw underneath to adjust trigger weight. the bright steel finish is stainless and is very easy to clean. Sights are adjustable for windage. uses a .440 ball or a .445 with a thinner patch. PLEASE CALL FOR FURTHER DETAILS RFD TO RFD AVAILABLE £175