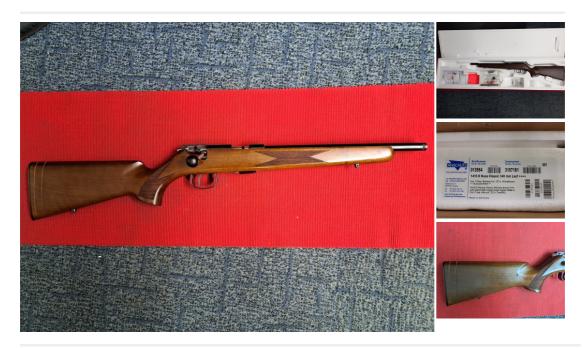

## Description

ANSCHUTZ 1416 D CLASSIC WALNUT .22 BOLT ACTION RIFLE A USED ANSCHUTZ 1416 D CLASSIC WALNUT .22 CAL THE RIFLE HAS ONLY HAD 50X RDS SHOT FROM NEW. SOLD NEW TO THE CUSTOMER 4 WEEKS AGO UNFORTUNATELY HAS HAD TO GIVE UP SHOOTING WALNUT STOCK, 1 X MAG. 343 mm BARREL, SCREW CUT FOR MODERATOR. ADJUSTABLE SINGLE STAGE TRIGGER. ORIGINAL BOX, MANUAL ETC. THE STOCK HAS BEEN MODIFIED TO HAVE A REMOVABLE SECTION SO THAT THE LOP CAN BE SHORTENED TO SUITE A SMALLER SHOOTER IE YOUTH ETC. FANTASTIC ANSCHUTZ ACCURACY AND BUILD QUALITY. IDEAL SPORTING HUNTING OR TARGET RIFLE PLEASE CALL FOR FURTHER DETAILS ON THIS RIFLE RFD TO RFD AVAILABLE £390

| Condition: Used - Mint condition | Make: Anschutz                   |
|----------------------------------|----------------------------------|
| Model: 1416 D CLASSIC            | Mechanism: Bolt Action           |
| Calibre: .22                     | Certificate: Firearm - Section 1 |
| Barrel length: 343 mm            | Your reference: 1416             |
| Gun Status: Activated            |                                  |