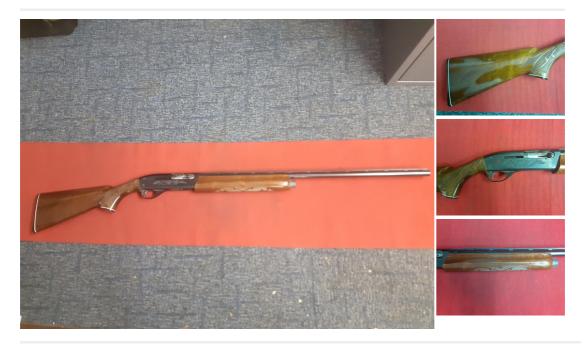

## Remington LT-20 20 Bore/gauge Semi-Auto

£ 295

## **Description**

REMINGTON 20G 1100 LT-20 SEMI AUTO SHOTGUN AN EXCELENT AND RARE TO SEE IN THIS CONDITION 20G REMINGTON LT-20 SEMI AUTO SHOTGUN VERY GOOD CONDITION SEE PHOTOS 28 INCH BARREL FANTASTIC WOOD SCROL WORK VERY NICE AND ATTRACTIVE 1100 PLEASE CALL FOR FURTHER DETAILS ON THIS GUN RFD TO RFD AVAILABLE £295

| Condition: Second hand | Make: Remington          |
|------------------------|--------------------------|
| Model: LT-20           | Calibre: 20 Bore/gauge   |
| Barrel length: 28 INCH | Your reference: REM 1100 |
| Chamber length: 2-3/4  | Gun Status: Activated    |