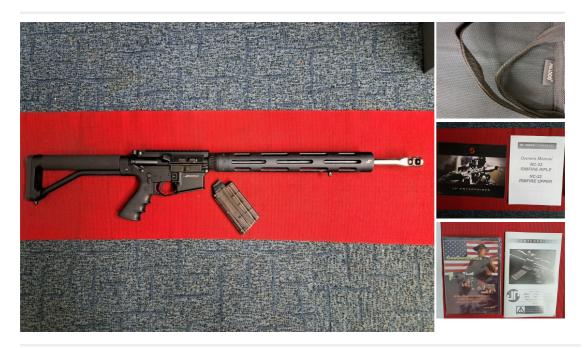

## **Description**

JP ENTERPRISES JPNC22 .22 SEMI AUTO RIFLE A USED BUT BRAND NEW AND NEVER USED / SHOT JP ENTERPRISES JPNC22 .22 ALL STEEL AR PLATEFORM .22 CAL SEMI AUTO RIFLE YES YOU READ CORECTLY THIS RIFLE IS BRAND NEW. IT WAS PURCHASED BY THE CUSTOMER NEW BUT HE NEVER USED IT SO NO ROUNDS FIRED !! IT COMES WITH ALL THE ORIGINAL UNUSED BULLDOG AR BAG, 1X 10RD MAG, MANUAL ETC, SEALED DVD, CAP, CLEANING ITEMS, SLING MOUNT ETC ALL STILL IN SEALD BAGS. 18 INCH SS BARREL. PLUS FIXED BREAK. IN AS NEW UNMARKED UN SHOT CONDITION WHEN PURCHASED THE RRP WAS OVER £2000 SO THIS BRAND NEW UNUSED RIFLE IS A BARGAIN ONE OF THE BEST .22 AR PLATFORM RIFLES AVAILABLE LOOK UP THE REVIEWS. RFD TO RFD AVAILABLE PLEASE CALL FOR FURTHER DETAILS ON THIS RIFLE £1,150 SPEC Receiver Finish: Black Teflon over hard coat anodizing Barrel: 18" 22 LR Supermatch™ stainless steel barrel Muzzle Treatment: Blended Small Profile Compensator Bolt Carrier: JP proprietary rim fire action Hand Guard: XL JP Modular Hand Guard Stock: ACE ARFX buttstock Grip: Hogue pistol grip