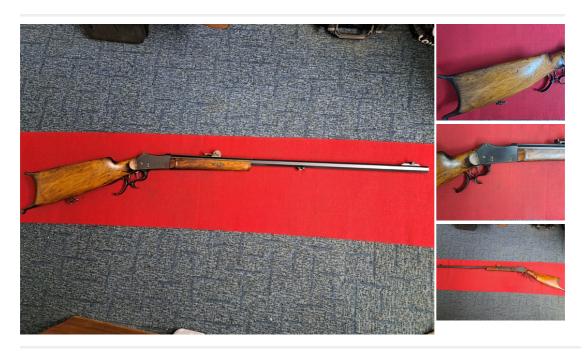

## C WIDMER ZUG LUCERNE HEAVY SPORT RIFLE Lever action 7.5 X 53.5 Rifles

£ 650

## Description

WIDMER 7.5MM X 53.5 MARTINI LEVER ACTION RIFLE A USED VERY RARE TO SEE / FIND SWISS WIDMER LONG ARMS HEAVY SPORTS RIFLE IN 7.5MM X 53.5 CAL RARE RIGHT HANDED STOCK WITH THE REAR KICKED OVER FOR A LEFT EYE DOMINATE SHOOTER. FULLY ADJASTABLE SIGHTS. THIS RIFLE WAS USED BY THE PREVIOUSE OWNER FOR SERVICE ANTIQUE RIFLE COMPS AND IS CURENTLY A SECTION 1 FAC FIREARM BUT CAN BE SOLD AS OBSOLETE CALL WITH NO CERTIFICATE REQUIERED WHEN TRANSFERED OFF CERTIFICATE BY US ON SALE. PLEASE CALL FOR FURTHER DETAILS ON THIS VERY RARE COLLECTOR RIFLE FOR SHOOTING OR AS OBSOLETE CAL COLLECTOR BRASS AVAILABLE RFD TO RFD AVAILABLE £650 ON HOLD DEPOSIT TAKEN PROV SOLD