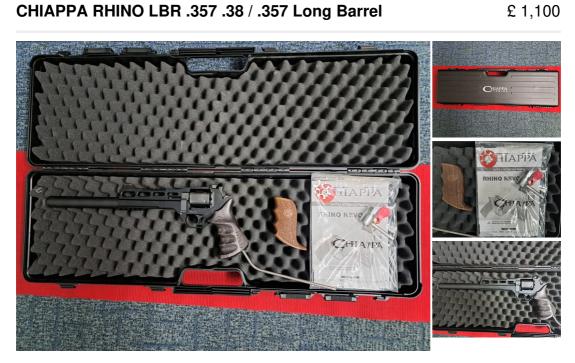

## Description

CHIAPPA RHINO .38 / .357 LONG BARREL REVOLVER A MINT CONDITION LOW USE CHIAPPA RHINO LONG BARREL REVOLVER IN BLACK COMES WITH HARD CASE, MANUAL, MOON CLIPS, TOOLS. ORIGINAL GRIP AND A NEW FORM BLACK LAMINATED GRIP AND TOOL ( THE FORM GRIP IS FAR SUPERIOR TO ORIGINAL GIVING A BETTER GRIP 4 FINGER PURCHASE. THESE FORM GRIPS ARE £199 NEW ALOAN LOW USE AND IN MINT CONDITION. PLEASE CALL FOR FURTHER DETAILS ON THIS GREAT USED RHINO PACKAGE BIG SAVING ON NEW RRP RFD TO RFD AVAILABLE £1,100

| Barrel length: LBR               | Calibre: .357 .38 / .357 |
|----------------------------------|--------------------------|
| Your reference: RHINO BLK        | Gun Status: Activated    |
| Make: CHIAPPA                    | Model: RHINO LBR         |
| Condition: Used - Mint condition | Manufactured Year: 2022  |
|                                  |                          |