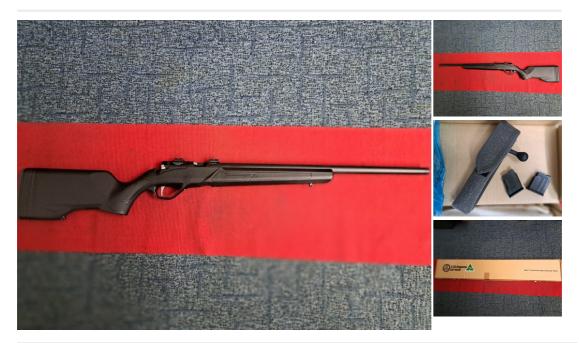

## Description

LITHGOW .22 LA101 CROSSOVER BOLT ACTION RIFLE A MINT CONDITION AS NEW HARDLEY USED .22 LITHGOW LA 101 CROSSOVER BOLT ACTION RIFLE. SYNTHETIC BLACK STOCK WITH BLACK CERAKOTE ACTION AND BARREL. ONLY USED A FEW TIMES AND NI MINT AS NEW CONDITION. COMES WITH ORIGINAL BOX, COTTEN SLIP, MANUAL, BUTT SPACERS, TAGS. 2 PIECE WEVER MOUNTS, SCREW CUT FOR MODERATOR. ORIGINAL MAG AND ADDITIONAL STEEL MAG. BOLT CASE. THESE RIFLES ARE ABSOLUTE TACK DRIVERS ONE OF THE BEST 22 RIFLES OUT THERE PLEASE CALL FOR FURTHER DTAILS ON THIS MINT USED LA101 MASSIVE SAVING ON NEW RRP RFD TO RFD AVAILABLE £599

| Condition: Used - Mint condition | Make: LITHGOW           |
|----------------------------------|-------------------------|
| Model: LA101                     | Manufactured Year: 2022 |
| Mechanism: Bolt Action           | Calibre: .22            |
| Certificate: Firearm - Section 1 | Your reference: LA101   |
| Gun Status: Activated            |                         |