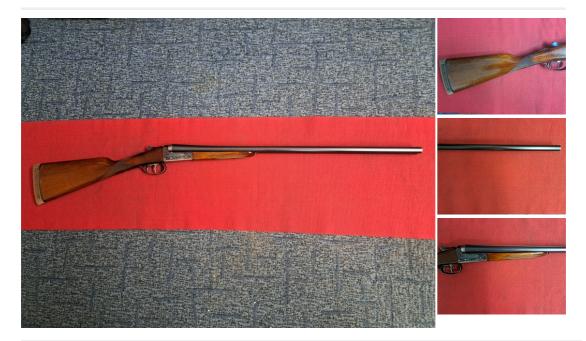

## Description

AYA 20G SXS SHOTGUN A NICE USED AYA SXS SHOTGUN IN POPULAR 20G CAL SOME MINOR MARKS TO STOCK AND BLUEING AS EXPECTED WITH AGE AND A SLIGHT DING TO THE RIB SEE PHOTO DOES NO AFFECT LINE OF SIGHT /BEAD ALL IN ALL A NICE USABLE 20G AT SENSIBLE MONEY 27 INCH BARRELS, 1/4 AND FULL FIXED CHOKE, 14 INCH LOP PLEASE CALL FOR FURTHER DETAILS ON THIS SXS RFD TO RFD AVAILABLE £175

| Condition: Second hand | Make: AYA               |
|------------------------|-------------------------|
| Model: SXS 20G         | Calibre: 20 Bore/gauge  |
| Barrel length: 27 INCH | Your reference: AYA 20G |
| Chokes: 1/4 AND FULL   | Gun Status: Activated   |
|                        |                         |