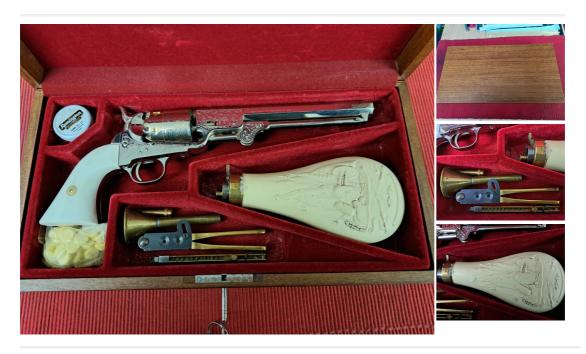

## **Description**

PIETTA .44 1851 COLT CHROME ENGRAVED MUZZLE LOADING REVOLVER A VERY RARE TO SEE .44 PIETTA 1851 COLT CUSTOM REPRODUCTION MODERN MUZZLE LOADING REVOLVER CAP AND BALL BLACK POWDER OR 777 POWDER SECTION 1 FIREARM. THESE CUSTOM ENGRAVED REVOLVERS WERE SPECIAL ORDER AND RARLEY SEEN. BEAUTIFUL CHROME FINSH WITH GOLD PLATE PARTIAL FINISH TO CYLINDER AND FAUX IVORY GRIPS AND SUPERB ENGRAVING TO FRAME AND BARREL ETC. COMES IN A CUSTOM WOOD PRESENTATION CASE WITH BALL MOULD, CAPPER, POWDER FLASK, WADS AND CAPS. OUTSTANDING CONDITION TO CHROME ETC WITH SOME FLAKING TO THE GOLD FINISH AT THE CYLINDER FACE EDGE COMMENSURATE WITH USE PLEASE SEE PHOTOS. WE HAVE NEVER SEEN ONE OF THESE CUSTOM ORDER PIETTA REVOLVERS AS FEW WERE MADE. PLEASE CALL FOR FURTHER DETAILS ON THIS SUPERB M/L REVOLVER RFD TO RFD AVAILABLE £375

| Barrel length: 7 1/2 INCH                                       | Calibre: .44           |
|-----------------------------------------------------------------|------------------------|
| Your reference: ENG 1851 PIETTA                                 | Gun Status: Activated  |
| Make: Pietta                                                    | Mechanism: None        |
| <b>Model:</b> COLT 1851 SPECIAL EDITION MUZZLE LOADING REVOLVER | Condition: Second hand |