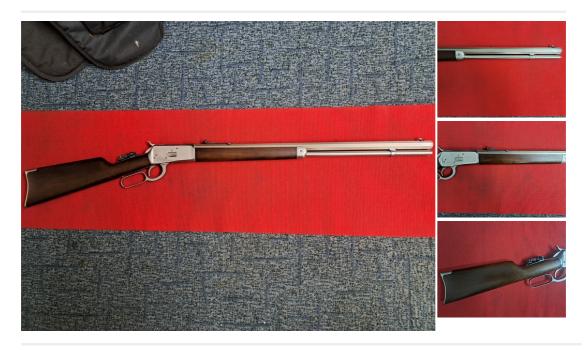

## **Description**

ROSSI .357 / .38 R92 1892 LEVER ACTION RIFLE A USED ROSSI R92 1892 LEVER ACTION RIFLE DARK WALNUT STOCK, STAINLESS STEEL RECEIVER, TUBE, 24 INCH OCTAGONAL BARREL, CRESCENT BUTT PLATE. WITH BUCK HORN SIGHTS AND ADDITIONAL REAR TANG SIGHT. A FEW MARKS COMMENSURATE WITH USE. PLEASE SEE PHOTOS GREAT LEVER ACTION RIFLE IN THE POPULAR .357 / .38 CAL PLEASE CALL FOR FURTHER DETAILS ON THIS RIFLE RFD TO RFD AVAILABLE £425

| Condition: Second hand | Make: Rossi                      |
|------------------------|----------------------------------|
| Model: R92 1892        | Mechanism: Lever Action          |
| Calibre: .357          | Certificate: Firearm - Section 1 |
| Barrel length: 24 INCH | Your reference: R92              |
| Gun Status: Activated  |                                  |