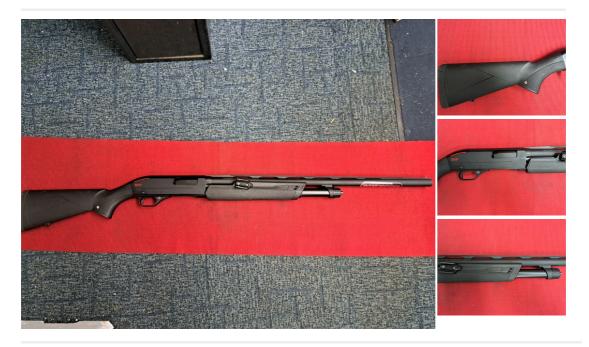

## Winchester SXP 2+1 12 Bore/gauge Pump Action

£ 199

## **Description**

WINCHESTER SXP 12G PUMP ACTION SHOTGUN A MINT AND HARDLY USED 12G 2+1 WINCHESTER SXP PUMP ACTION SHOTGUN ONLY USED A FEW TIMES AND IN MINT VIRTUALLY AS NEW CONDITION. STILL HAS THE WINCHESTER STICKER ON THE BARREL HAS HAD A MAGLOAD CART HOLDER FITTED 1 X BORE CHOKE FITTED PLEASE CALL FOR FURTHER DETAILS ON THIS GUN RFD TO RFD AVAILABLE £199

| Condition: Used - Mint condition | Make: Winchester        |
|----------------------------------|-------------------------|
| Model: SXP 2+1                   | Calibre: 12 Bore/gauge  |
| Your reference: SXP              | Chokes: 1 X BORE FITTED |
| Gun Status: Activated            |                         |
|                                  |                         |