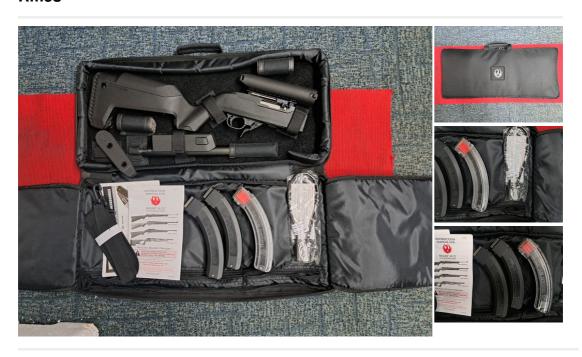

## **Description**

RUGER 10-22 CUSTOM TAKE DOWN .22 RIFLE A USED AND IN AS NEW MINT CONDITION CUSTOM BUILT RUGER 10-22 TAKE DOWN RIFLE THIS CUSTOM BUILT FOR PRACTICAL RIFLE BY THE OWNER IS IN MINT AS NEW CONDITION WITH HARDLY ANY USE SINCE BUILT. SPEC MAGPUL BACK PACKER STOCK, INTERNALLY SUPPRESSED CARBINE BARREL (OCEANIA DEFENCE ) EXTENDED BUTT PLATE, HIGH CHEEK RISER FITTED AND A LOW CHEEK RISER . AMBI DEX BOLT WITH WEVER RAIL ( RARE TO SEE ITEM THAT LEAVES BOLT OPEN ) VOLQUARTSEN EXTRACTOR, TANDEN CROSS MAG RELEASE LEVER, UPRATED BUFFER, EXTENDED BOLT OPEN LOCK, STANDARD 10 RD MAG AND 3 X RUGER 25 RD BOX MAGS, MANUAL, RUGER GUN SPECIFIC TAKE DOWN CASE, THIS SUPPRESSED TAKE DOWN RUGER IS A REAR TO SEE RIFLE WITH ALL THE ABOVE CUSTOM ADDITIONS IDEAL FOR PRACTICAL RIFLE AND SPORTING USE WHEN NEW THIS GUN COST IN EXSESS OF £1,100 !!! OUR MINT AS NEW USED PRICE £700 A MASSIVE SAVING NEW BUILD RFD TO RFD AVAILABLE PLEASE CALL FOR FURTHER DETAILS ON THIS CUSTOM RUGER £700