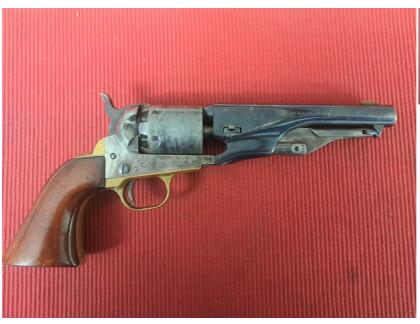

## Pietta 1861 COLT SHERIFFS .36 Muzzleloader

£ 45

## **Description**

PIETTA COLT 1861 SHERIFFS .36 CAL MUZZEL LOADING REVOLVER A USED PIETTA COLT 1861 .36 CAL SHORT 5 1/2 INCH BARREL MUZZEL LOADING BP PISTOL A USEED OLDER REVOLVER 1861 MAKING IT A GREAT ENTRY LEVEL BP PISTOL NEW THESE RETAIL AT OVER £300+ SECTION 1 FIREARM YOU WILL NEED A FAC SLOT TO PURCHASE A .36 MUZZLE LOADING REVOLVER / PISTOL THIS USED GUN £45 £45

| Barrel length: 5 1/2 INCH | Calibre: .36                        |
|---------------------------|-------------------------------------|
| Your reference: 1861      | Gun Status: Activated               |
| Make: Pietta              | Mechanism: None                     |
| Model: 1861 COLT SHERIFFS | Condition: Used - Average condition |
| Recommended Usage: Game   |                                     |
|                           |                                     |