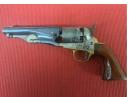

## Pietta 1861 COLT SHERIFFS .36 Muzzleloader

£ 45

## **Description**

PIETTA COLT 1861 SHERIFFS .36 CAL MUZZEL LOADING REVOLVER A USED PIETTA COLT 1861 .36 CAL SHORT 5 1/2 INCH BARREL MUZZEL LOADING BP PISTOL A USEED OLDER REVOLVER 1861 MAKING IT A GREAT ENTRY LEVEL BP PISTOL NEW THESE RETAIL AT OVER £300+ SECTION 1 FIREARM YOU WILL NEED A FAC SLOT TO PURCHASE A .36 MUZZLE LOADING REVOLVER / PISTOL THIS USED GUN £45 £45

| Barrel length: 5 1/2 INCH | Calibre: .36                        |
|---------------------------|-------------------------------------|
| Your reference: 1861      | Gun Status: Activated               |
| Make: Pietta              | Mechanism: None                     |
| Model: 1861 COLT SHERIFFS | Condition: Used - Average condition |
| Recommended Usage: Game   |                                     |
|                           |                                     |