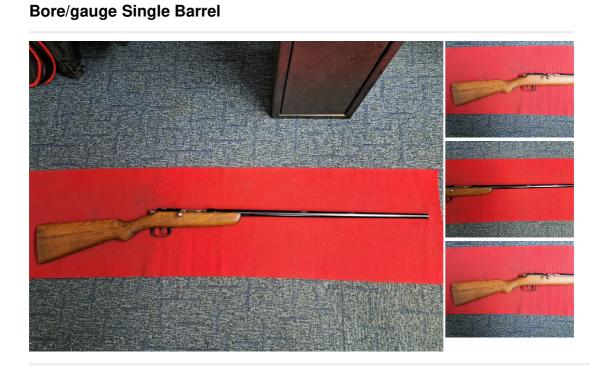

## **Description**

WEBLEY AND SCOTT .410 BOLT ACTION SHOTGUN A USED .410 WEBLEY AND SCOTT BOLT ACTION SHOTGUN 2 1/2 .410 CARTRIDGE CHAMBER SOME FADING OF BLUEING AND HAS A STRIPED AND REFINISHED STOCK OVERAL GOOD USABLE CONDITION PLEASE CALL FOR FURTHER DETAILS RFD TO RFD AVAILABLE £45

| Condition: Second hand     | Make: WEBLEY AND SCOTT   |
|----------------------------|--------------------------|
| Model: 410 BOLT ACTION     | Mechanism: Back Action   |
| Calibre: 410 Bore/gauge    | Your reference: 410 BOLT |
| Chamber length: 2 1/2 INCH | Gun Status: Activated    |
| Recommended Usage: Game    |                          |