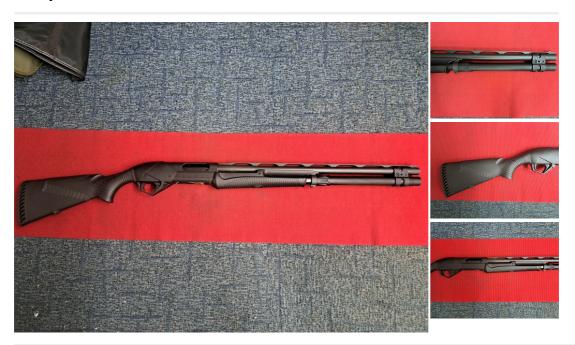

## Benelli SUPER NOVA PUMP FAC 12 Bore/gauge Pump Action

£ 525

## Description

BENELLI 12G FAC SUPER NOVA PUMP ACTION SHOTGUN A BRAND NEW AND UNFIRED 12G BENELLI SUPER NOVA PUMP ACTION SHOTGUN THIS BENELLI IS BRAND NEW AND NEVER USED / FIRED BUT DOES NOT HAVE THE BOX, MANUAL AND REMAINING CHOKE SET. SO BEING SOLD AS NEW BUT AT A BARGAIN GREATLY REDUCED PRICE!! SYNTHETIC STOCK, 24 INCH BARREL, 1/4 CHOKE FITTED, TAKES 2 1/2, 3 & 3 1/2 INCH SHELLS 9+ 1 EXTENSION TUBE. SECTION 1 FAC SHOTGUN IDEAL FOR PRACTICAL SHOTGUN PSG COMPETITIONS / USE. BENELLI QUALITY AT A BARGAIN PRICE. PLEASE CALL FOR FURTHER DETAILS ON THIS SUPER NOVA. RFD TO RFD AVAILABLE £525

| Condition: Brand New       | Make: Benelli                |
|----------------------------|------------------------------|
| Model: SUPER NOVA PUMP FAC | Manufactured Year: BRAND NEW |
| Calibre: 12 Bore/gauge     | Barrel length: 24 INCH       |
| Your reference: SUPER NOVA | Chokes: 1/4 FITTED           |
| Gun Status: Activated      |                              |