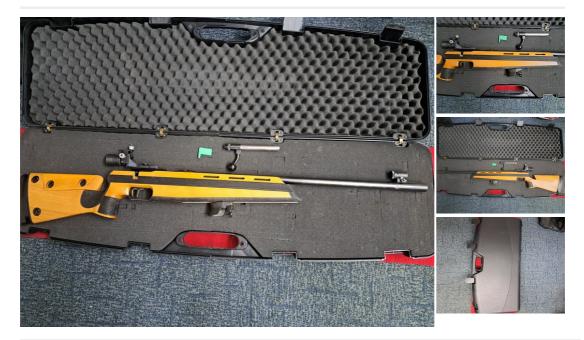

## Description

ANSCHUTZ MODEL 1907 MATCH .22LR BOLT ACTION RIFLE A NICE USED ANSCHUTZ MODEL 1907 MATCH PRONE / BENCH REST .22 TARGET RIFLE. COMES WITH HARD CASE, DIOPTER REAR SIGHT, FRONT SIGHT WITH ELEMENT FITTED, PALM REST. ANSCHUTZZ RENOWNED ACCURACY AND BUILD QUALITY . SOME MARKS AS CAN BE SEEN IN PHOTOS. PLEASE CALL FOR FURTHER DETAILS ON THIS 1907 MATCH RIFLE RFD TO RFD AVAILABLE £599 DEPOSIT TAKEN NOW PROV SOLD

| Condition: Second hand              | Make: Anschutz                   |
|-------------------------------------|----------------------------------|
| Model: 1907 MATCH                   | Mechanism: Bolt Action           |
| Calibre: .22                        | Certificate: Firearm - Section 1 |
| Your reference: ANSCHUTZ 1907 MATCH | Gun Status: Activated            |
|                                     |                                  |