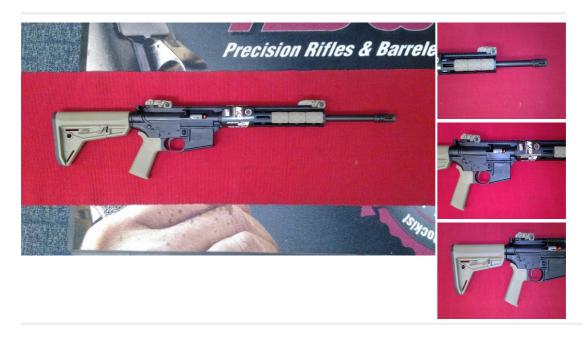

## Smith & Wesson M&P 15-22 MOE FDE Semi-Auto .22 Rifles

£ 745.99

## **Description**

SMITH & WESSON M&P 15-22 MOE II FDE .22 RIFLE THE S&W MOE II IN FDE FLAT DARK EARTH ONE OF THE BEST 22 SEMI AUTO'S AVAILABLE NEW IN BOX £745.99 LIMITED STOCK AVAILABLE NOW PLEASE EMAIL OR CALL ALSO AVAILABLE IN MOE II BLACK SPEC MOE® - Magpul® Original Equipment 10" M&P® Slim Handguard with Magpul® M-LOK® Magpul® MBUS® Folding Sights Magpul® MOE SL® Stock (MOE Slim Line) Magpul® MOE SL® Grip Magpul® M-LOK® Type 2 Rail Covers (includes 6 panels, each covering one M-LOK® Slot) Easy to Mount M-LOK® Accessories 2" M-LOK® Rail Panel Included to Attach Picatinny-Spec, Rail Mounted Accessories Functioning Charging Handle Shell Deflector 2-Position, Receiver Mounted Safety Lever

| Condition: Brand New             | Sale type: Trade         |
|----------------------------------|--------------------------|
| Make: Smith & Dry; Wesson        | Model: M&P 15-22 MOE FDE |
| Mechanism: Semi-Automatic        | Calibre: .22             |
| Certificate: Firearm - Section 1 | Your reference: FDE      |
| Gun Status: Activated            |                          |
|                                  |                          |