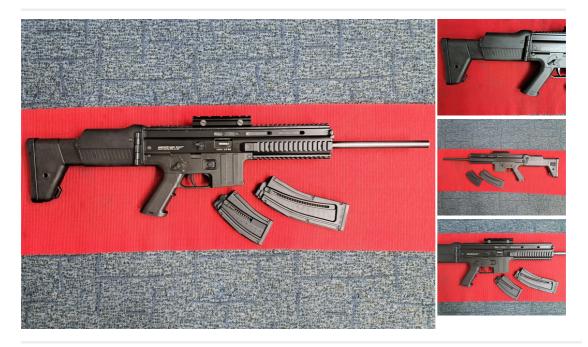

## Anschutz MSR RX22 Semi-Auto .22 Rifles

£ 195

## **Description**

ANSCHUTZ .22LR MSR RX22 SEMI AUTO RIFLE AN EXCELLENT USED LOW USE .22 ANSCHUTZ MODEL MSR RX22 SEMI AUTO RIFLE NEAR MINT CONDITION AND LOW USE ONE OWNER RX22 COMES WITH AN ANSCHUTZ HARD CASE, 1 X 16 RD MAG AND ADDITIONAL NEW 22 RD MAG AND ADDITIONAL WEVER RISER BLOCK MOUNT. PLEASE CALL FOR FURTHER DETAILS ON THIS RIFLE RFD TO RFD AVAILABLE £195 SOLD SOLD SOLD

| Condition: Second hand            | Make: Anschutz                   |
|-----------------------------------|----------------------------------|
| Model: MSR RX22                   | Mechanism: Semi-Automatic        |
| Calibre: .22                      | Certificate: Firearm - Section 1 |
| Your reference: ANSCHUTZ MSR RX22 | Gun Status: Activated            |
|                                   |                                  |