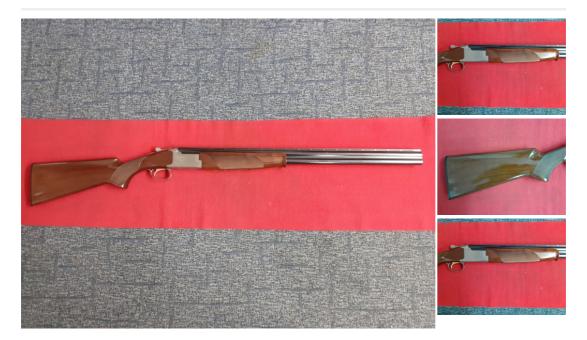

## Browning BROWNING 425 GRADE 1 12 Bore/gauge Over and under

£ 475

## Description

BROWNING 425 GRADE 1 12G OVER UNDER SHOTGUN A VERY NICE USED BROWNING 425 GRADE 1 12G O/U SHOTGUN WELL CARED FOR WITH A MINOR CASE MARK ON STOCK. AMAZING OVERALL CONDITION FIXED CHOKES 1/4 & 3/4, 28 INCH BARRELS. PLEASE CALL FOR FURTHER DETAILS RFD TO RFD AVAILABLE £475

| Condition: Second hand           | Make: Browning          |
|----------------------------------|-------------------------|
| Model: BROWNING 425 GRADE 1      | Calibre: 12 Bore/gauge  |
| Certificate: Shotgun - Section 2 | Your reference: B425FIX |
| Chokes: 1/4 AND 3/4              | Ejection: Ejector       |
| Trigger: Single Trigger          | Gun Status: Activated   |
|                                  |                         |