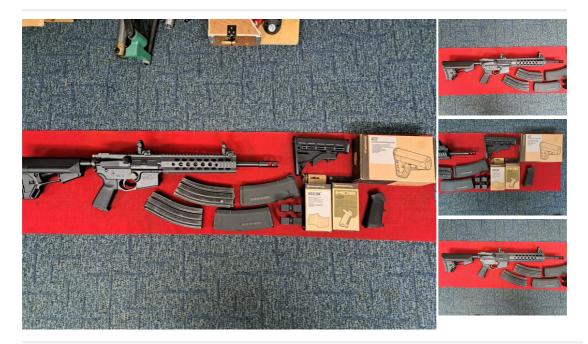

## Description

NEA NORTH EASTERN ARMS NEA15 STRAIGHT PULL RIFLE 300 AAC CALIBRE A USED MINT CONDITION NEA NORTH EASTERN ARMS ( CANADA ) AR15 STRAIGHT PULL RIFLE IN 300 AAC BLACK OUT CALIBRE. MINT CONDITION ONE OWNER FROM NEW LOW ROUND COUNT ( LESS THAN 300 RDS ) FULLY TESTED BY US WITH NO ISSUES WORKS FAULTLESSLY AND VERY ACCURATE USING FACTORY AMMO, MINT AS NEW !! COMES WITH THE FOLLOWING ADD ON EXTRAS ETC, HERA ARMS SIDE CHARGING HANDLE, LARGE MAG PUL MAG RELEASE BUTTON, MAGPUL ACS REAR STOCK WITH BATTERY COMPARTMENT, MAGPUL MOE GRIP, MAGPUL EMBUS POP UP SIGHTS, MAGPUL RAIL MOUNTED SLING MOUNT. COMES WITH 2 X H&K MAGS, 2 X EMAG 30 RD MAGS, 1 X MAGPUL MAG LINK COUPLER, ORIGNAL BUTT STOCK, GRIP THIS NEA 300 BUILD NEW COST OVER £1,700 + !!! THIS ONE OWNER LOW USE MINT USED RIFLE AND EXTRAS £995 MASSIVE SAVING PLEASE CALL FOR FURTHER DETAILS ON THIS SUPERB RIFLE RFD TO RFD AVAILABLE £995

| Condition: Used - Mint condition | Make: North Eastern Arms NEA15   |
|----------------------------------|----------------------------------|
| Model: NEA15 .300 AAC            | Mechanism: STRAIGHT PULL         |
| Calibre: .300 AAC BLACKOUT       | Certificate: Firearm - Section 1 |
| Barrel length: 14 INCH           | Your reference: NEA AR13 300     |
| Gun Status: Activated            |                                  |