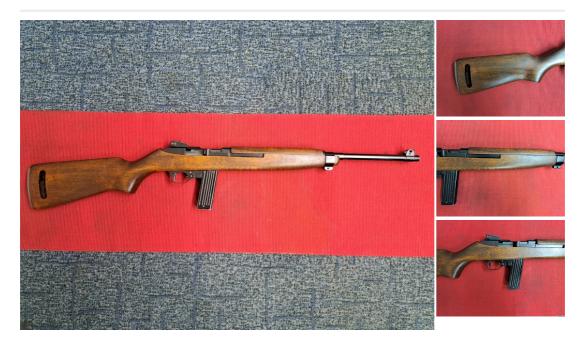

ERMA MODEL 70 M1 Semi-Auto .22 Rifles

£ 325

## Description

ERMA M1 .22 SEMI AUTO CARBINE A VERY NICE USED ERMA M1 .22 SEMI AUTO CARBINE MODEL 70 M1 COPY IN 22 CAL EXCELLENT CONDITION WOOD AND VERY GOOD BLUEING. ONE OF THE BEST CONDITION ERMA'S WE HAVE SEEN COMES WITH 1 X ERMA MAG THESE ERMA'S ARE THE BEST 22 M1 COPIES AVAILABLE PLEASE CONTACT US FOR FURTHER DETAILS ON THIS RIFLE RFD TO RFD AVAILABLE £325

| Condition: Second hand    | Make: ERMA                       |
|---------------------------|----------------------------------|
| Model: MODEL 70 M1        | Mechanism: Semi-Automatic        |
| Calibre: .22              | Certificate: Firearm - Section 1 |
| Orientation: Right Handed | Your reference: ERMA M1          |
| Gun Status: Activated     | Recommended Usage: Game          |
|                           |                                  |