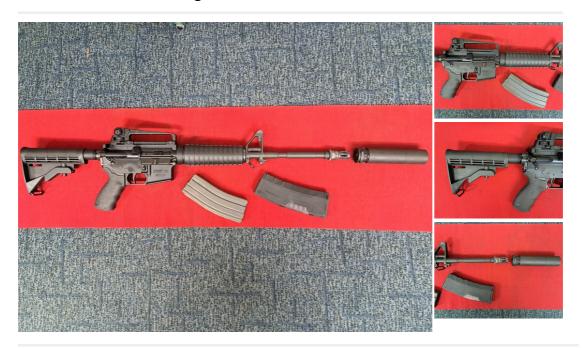

## LMT LM223SP M4 Straight Pull .223 Rifles

£ 1,750

## **Description**

LMT M4SP MODEL LM223SP .223 STRAIGHT PULL RIFLE A USED AND IN VERY NICE CONDITION LMT ( LEWIS MACHINE & TOOL ) MODEL LM223SP M4 STRAIGHT PUL RIFLE PACKAGE 16 INCH BARREL, M4 CARRY HANDLE SIGHTS, LMT SOFT GRIP ( NEW RRP  $\pounds$ 2500 ) COMES WITH THE ASE ULTRA JEC-2 CQB SOUND MODERATOR WITH THE QUICK RELEASE ASE FLASH HIDER ULTRA BORE LOCK BREAK ( NEW RRP OVER  $\pounds$ 500 + ) 1 X STELL NSN MAG AND 1 X HERA POLY MAG PLEASE CALL FOR FURTHER DETAILS ON THIS LMT M4 RIFLE RFD TO RFD AVAILABLE THIS USED RIFLE / S MOD PACKAGE  $\pounds$ 1750

| Condition: Second hand    | Make: LMT                        |
|---------------------------|----------------------------------|
| Model: LM223SP M4         | Mechanism: STRAIGHT PULL         |
| Calibre: .223             | Certificate: Firearm - Section 1 |
| Orientation: Right Handed | Barrel length: 16 INCH           |
| Your reference: LMT 223   | Gun Status: Activated            |
| Recommended Usage: Game   |                                  |