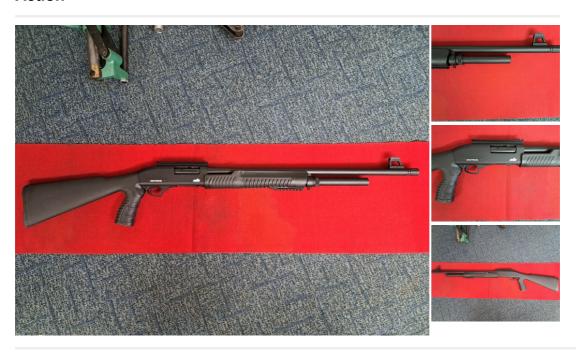

## **REVO TACTICAL PUMP 12 Bore/gauge Pump Action**

£ 225

## **Description**

REVO TACTICAL 12G PUMP ACTION SHOTGUN A MINT VIRTUALY AS NEW 12G REVO TACTICAL PUMP ACTION 3 X SHOT SHOTGUN LESS THAN 100 X RDS SHOT FROM NEW ONE OWNER MINT UNMARKED CONDITION COMES WITH 1 X OPEN CHOKED MUZZLE BREAK AS SHOWN FITTED WEVER RAIL AND RED FRONT SIGHT. PISTOL GRIP PLEASE CALL FOR FURTHER DETAILS ON THIS MINT REVO TACTICAL PUMP IDEAL ENTRY LEVEL PRACTICAL SHOT GUN RFD TO RFD AVAILABLE £225

| Condition: Used - Mint condition | Make: REVO                    |
|----------------------------------|-------------------------------|
| Model: TACTICAL PUMP             | Mechanism: Back Action        |
| Calibre: 12 Bore/gauge           | Your reference: REVO TACTICAL |
| Gun Status: Activated            | Recommended Usage: Game       |
|                                  |                               |