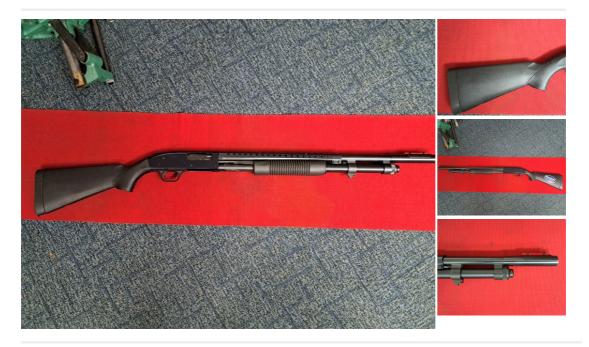

## Mossberg 590 12 Bore/gauge Pump Action

£ 395

## **Description**

MOSSBERG 590 12G FAC PUMP ACTION SHOTGUN A VERY NICE USED 12G FAC SECTION 1 FIREARM MOSSBERG MODEL 590 TACTICAL PUMP ACTION SHOTGUN 7+1 FAC EXTENSION TUBE, CLIP ON TRUE GLOW FRONT SIGHT, HEAT SHEILD, STILL HAS ORIGINAL MOSSBERG DECAL ON STOCK! VERY NICE AND A GREAT PSG COMPETITION PRACTICAL PUMP SHOTGUN PLEASE CALL FOR FURTHER DETAILS ON THIS GUN RFD TO RFD AVAILABLE £395

| Condition: Second hand   | Make: Mossberg         |
|--------------------------|------------------------|
| <b>Model:</b> 590        | Mechanism: Back Action |
| Calibre: 12 Bore/gauge   | Barrel length: 24 INCH |
| Your reference: MOSS 590 | Gun Status: Activated  |
| Recommended Usage: Game  |                        |
|                          |                        |