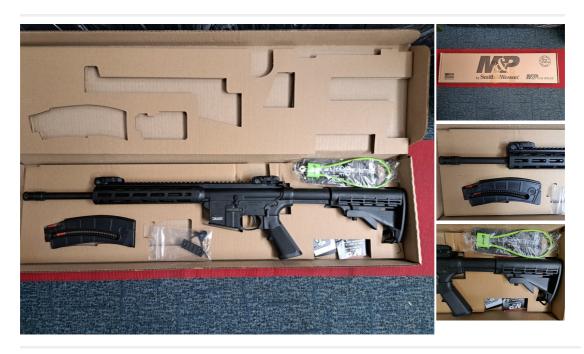

## SMITH AND WESSON M&P SPECIAL SPORT PACKAGE Semi-Auto .22 Rifles

£850

## Description

SMITH AND WESSON M&P 15-22 2024 SPECIAL THE NEW FOR 2024 SMITH AND WESSON M&P 15-22 SEMI AUTO SPECIAL 2024 EDITION SPORT PACKAGE RIGHT HANDED EJECT RH /LH GRIP INCLUDES 22 S&W SPORT RIFLE INCL MAGPUL POP UP SIGHTS, 1 X 25RD MAG, MANUAL ETC NEW IN BOX 1 X FURTHER ADDITIONAL 25 RD MAG 1 X S&W AR DELUX SOFT CASE WITH MAG POUCHES ETC 1 X NEW IN BOX PRIMARY ARMS MICRO RED DOT GEN 11 RED DOT SIGHT ALL NEW IN BOX LIMITED EDITION TO BUY THESE ITEMS SEPARATELY WOULD COST OVER £925 PLUS THIS SPECIAL PAKAGE £850 RFD TO RFD AVAILABLE PLEASE CALL FOR FUTHER DETAILS ON THIS LIMITED S&W PACKAGE £850

| Condition: Brand New             | Make: SMITH AND WESSON    |
|----------------------------------|---------------------------|
| Model: M&P SPECIAL SPORT PACKAGE | Manufactured Year: 2024   |
| Mechanism: self loading          | Calibre: .22              |
| Certificate: Firearm - Section 1 | Orientation: Ambidextrous |
| Your reference: S&W 24 PACKAGE   | Gun Status: Activated     |
| Recommended Usage: Game          |                           |