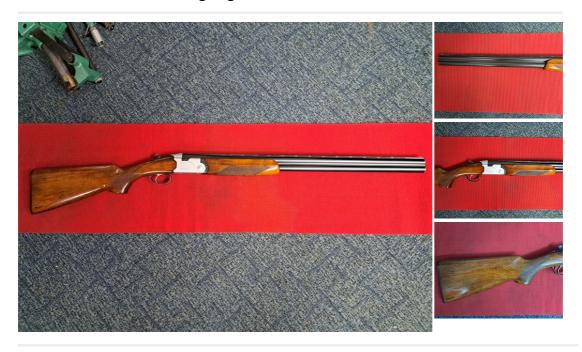

## **Description**

BERETTA 12G OVER UNDER S 685E SHOTGUN A USED 12G O/U BERETTA MODEL S 685E S OLDER GUN USED FOR GAME BY PREVIOUSE OWNER SHOWS MARKS TO STOCK COMENSURATE WITH USE AND AGE. SLIGHT DAMAGE TO FRONT RIB EASY REPAIR. PLEASE SEE PHOTOS STILL A GOOD USABLE GUN 28 INCH BARRELS, LOP 14 INCHES, FIXED CHOKE 1/4 & 1/2 IDEAL BARGAIN GAME OR STARTER CLAY GUN BARGAIN ALLOWING FOR CONDITION £225 PLEASE CALL FOR FURTHER DETAILS ON THIS BERETTA RFD TO RFD AVAILBLE £295

| Condition: Second hand         | Make: Beretta              |
|--------------------------------|----------------------------|
| Model: S 685E                  | Mechanism: Back Action     |
| Calibre: 12 Bore/gauge         | Barrel length: 28 INCH     |
| Your reference: BERETTA S 685E | <b>Chokes:</b> 1/4 AND 1/2 |
| Gun Status: Activated          | Recommended Usage: Game    |
|                                |                            |