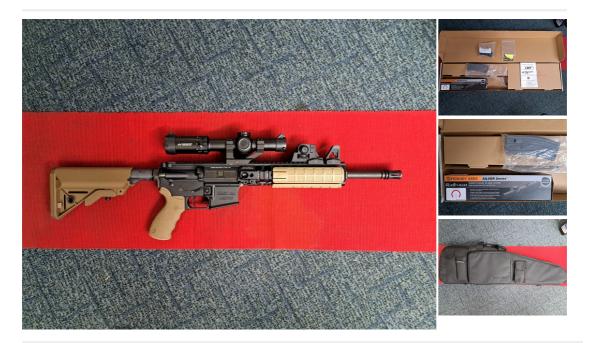

## Description

LMT 223 SS FDE .223 STRAIGHT PULL RIFLE A USED AND IN MINT CONDITION LMT ( LEWIS MACHINE & TOOL ) MODEL 223 SS FDE ( FLAT DARK EARTH ) STRAIGHT PULL RIFLE ONE OWNER LESS THAN 300 RDS SHOT FROM NEW HAS THE FOLLOWING EXTRAS ETC TRIGGER UPGRADE KIT ( INCL ORIGINAL ) 12 1/2 INCH BARREL CUT AND MATCH RE CROWN BY STEVE KERSHAW FIREARMS, BATTLE SIGHTS, SLING MOUNTS, STRAP, 1 X LMT MAG, PRIMARY ARMS SCOPE 1-8 X 24, SOFT AR CASE, ORIGINAL RIFLE AND SCOPE BOX AND MANUALS ETC, THIS PACKAGE PURCHASED NEW WAS OVER £3,400 + MAY SPLIT RIFLE AND SCOPE ( PLEASE CALL OR EMAIL US ) RFD TO RFD AVAILBLE PLEASE CALL FOR FURTHER DETAILS ON THIS SUPERB NEAR MINT AS NEW CONDITION PACKAGE PRICE £2895 NOW SOLD ON HOLD WITH DEPOSIT

| Condition: Used - Mint condition | Make: LEWIS MACHINE & amp; TOOL        |
|----------------------------------|----------------------------------------|
| Model: 223 SS FDE                | Mechanism: STRAIGHT PULL               |
| Calibre: .223 .556               | Certificate: Firearm - Section 1       |
| Orientation: Right Handed        | Barrel length: 12-1/2 INCH MATCH CROWN |
| Your reference: FDE LMT          | Gun Status: Activated                  |
| Recommended Usage: Various       |                                        |