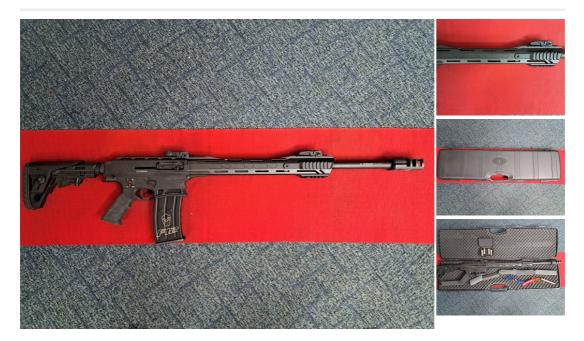

Typhoon F12 12 Bore/gauge Semi-Auto

£ 725

## Description

TYPHOON F12 12G BOX FED SEMI AUTO FAC SHOTGUN A USED IN MINT CONDITION TYPHOON F12 12G FAC BOX FED SHOTGUN ONE OWNER FROM NEW IN UNMARKED MINT CONDITION LESS THAN 300 CARTS SHOT THIS IS A SECTION 1 FIREARM A FAC IS REQUIRED TO PURCHASE COMES WITH THE FOLLOWING TYPHOON EXTRAS BOLT ON F12 MUZZLE BREAK, MAGPUL POP UP SIGHTS, EXTENDED LOADING HANDLE, 4 X 10 ROUND MAGS AND 2 X 5 ROUND MAGS, ALL BLACK MODEL, ORIGINAL HARD CASE, CHOKE SET, CHOKE KEY AND TOOLS, ULTIMATE PRACTICAL SHOTGUN PSG GUN PLEASE CALL FOR FURTHER DETAILS ON THIS MINT AS NEW TYPHOON F12 PACKAGE RFD TO RFD AVAILABLE £725

| Condition: Used - Mint condition  | Make: Typhoon                       |
|-----------------------------------|-------------------------------------|
| Model: F12                        | Mechanism: Back Action              |
| Calibre: 12 Bore/gauge            | Your reference: TYPHOON BLK PACKAGE |
| Chokes: FULL SET AND MUZZLE BREAK | Gun Status: Activated               |
| Recommended Usage: Sporting       |                                     |
| Recommended Usage: Sporting       |                                     |