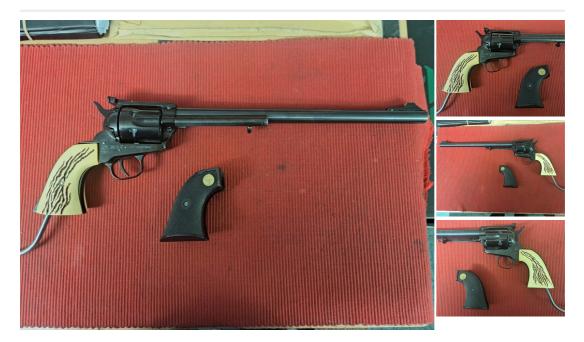

## Description

CHIAPPA .22 SAA 1873 COLT LONG BARREL REVOLVER A VERY NICE EXCELLENT CONDITION USED CHIAPPA .22 SAA 1873 COLT LONG BARREL REVOLVER COMES WITH ORIGINAL BOX AND MANUAL, ORIGINAL BLACK GRIPS AND A RARE SET OF TOMBSTONE FAUX STAG HORN GRIPS FITTED GREAT 22 REVOLVER PLEASE CALL FOR FURTHER DETAILS ON THIS LBR RFD TO RFD AVAILABLE £250