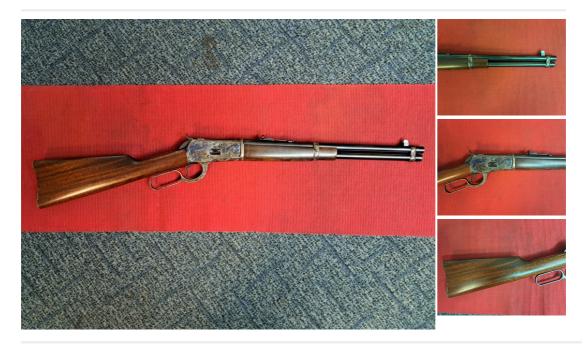

## Description

CHIAPPA .38 / .357 1892 CARBINE TRAPPER CLASSIC LEVER ACTION RIFLE A VERY NICE AND IN GREAT CONDITION USED CHIAPPA 1892 TRAPER CLASSIC SADDLE RING CARBINE LEVER ACTION RIFLE. ONE OWNER FROM NEW AND IN GREAT CONDITION LOW ROUND COUNT AND HARDLEY BEEN USED. WITH A FEW MINOR CASE MARKS AND UNMARKED BLUEING. 16 INCH CARBINE BARREL, SADDLE RING, COLOR CASE HARDENED RECEIVER, BUCK HORN SIGHTS, CRESENT CCH BUTT PLATE. A GREAT COWBOY ACTION RIFLE PLEASE CALL FOR FURTHER DETAILS ON THIS GUN RFD TO RFD AVAILABLE £695

| Condition: Second hand       | Make: CHIAPPA                    |
|------------------------------|----------------------------------|
| Model: 1892 TRAPER CARBINE   | Mechanism: Lever Action          |
| Calibre: .357 .38 / .357     | Certificate: Firearm - Section 1 |
| Orientation: Left Handed     | Barrel length: 16 INCH           |
| Your reference: CHIAPPA 1892 | Gun Status: Activated            |
| Recommended Usage: Game      |                                  |