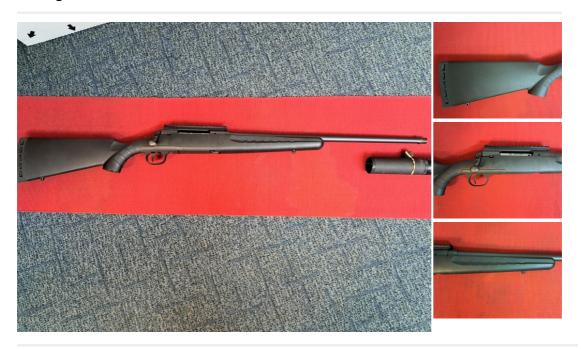

## Description

SAVAGE .243 EDGE BOLT ACTION RIFLE A USED AND IN EXCELENT CONDITION SAVAGE ARMS MODEL EDGE IN .243 CAL ONE OWNER FROM NEW NEAR MINT CONDITION WITH NO MARKS, LOW USE. COMES WITH POLYMER STOCK, CERAKOTE BARREL AND ACTION, SCREW CUT WITH THREAD PROTECTOR, WEVER RAIL, 1 X MAG, 21 INCH BARREL, WILD CAT EVOLUTION OVER BARREL SOUND MODERATOR PLEASE CALL FOR FURTHER DETAILS ON THIS RFLE RFD TO RFD AVAILABLE £299 NOW SOLD SOLD SOLD

| Condition: Second hand    | Make: Savage Arms                |
|---------------------------|----------------------------------|
| Model: EDGE               | Mechanism: Bolt Action           |
| Calibre: .243             | Certificate: Firearm - Section 1 |
| Orientation: Right Handed | Barrel length: 21 INCH           |
| Your reference: SAV EDGE  | Gun Status: Activated            |
| Recommended Usage: Game   |                                  |