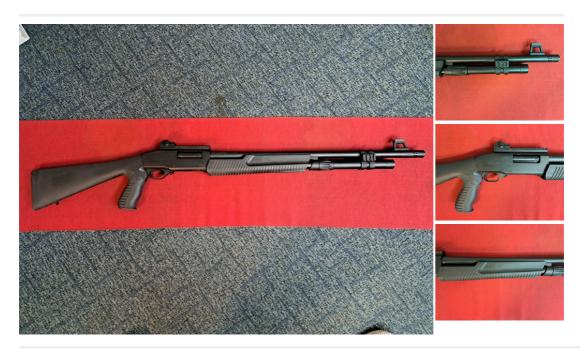

## Weatherby PA-459 FAC 12 Bore/gauge Pump Action

£ 275

## Description

WEATHERBY 12G PA-459 FAC PUMP ACTION SHOTGUN A USED WEATHERBY PA-459 FAC SECTION 1 12G PUMP ACTION SHOTGUN FAC EXTENDED MAG TUBE 7+1 CAPACITY MUZZLE BREAK CHOKE AND CHOKE KEY WEVER RAIL FOR RED DOT, BARREL FRONT WEVER RAIL FOR TORCH ETC, ADJUSTABLE OPEN SIGHTS FITTED, PISTOL GRIP. MINT CONDITION LOW USE PUMP ACTION IDEAL FOR PRACTICLE SHOTGUN, SPORTING VERMIN A FIREARMS LICENCE IS REQUIRED TO PURCHASE THIS GUN PLEASE CALL FOR FURTHER DETAILS ON THIS MINT WEATHERBY RFD TO RFD AVAILABLE £275

| Condition: Used - Mint condition | Make: Weatherby                  |
|----------------------------------|----------------------------------|
| Model: PA-459 FAC                | Mechanism: Back Action           |
| Calibre: 12 Bore/gauge           | Certificate: Firearm - Section 1 |
| Orientation: Right Handed        | Your reference: WEATHERBY        |
| Chokes: MUZZLE BREAK CHOKE       | Ejection: Ejector                |
| Trigger: Single Trigger          | Gun Status: Activated            |
| Recommended Usage: Game          |                                  |
|                                  |                                  |