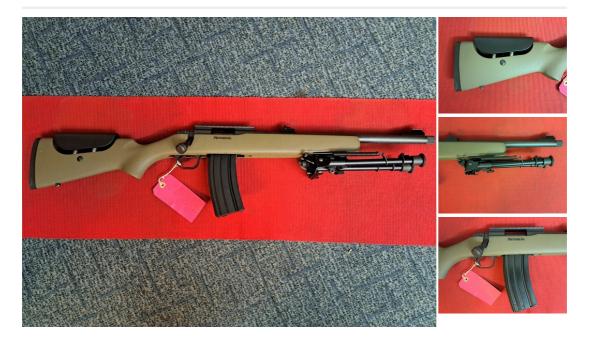

## Description

MOSSBERG MPV .223 BOLT ACTION RIFLE A VERY NICE MOSSBERG MPV BOLT ACTION RIFLE IN .223 / 556 CAL ONE OWNER FROM NEW, GREEN MPV STOCK WITH ADJUSTABLE COMB RISER, WEVER RAIL, MOSSBERG OPEN SIGHTS, AFTERMARKET STEEL MAGAZINE, NS BIPOD, SCREW CUT FOR MODERATOR WITH END CAP VERY GOOD CONDITION WITH MINOR USE MARKS AS CAN BE SEEN IN PHOTOS. PLEASE CALL FOR FURTHER DETAILS ON THIS GUN RFD TO RFD AVAILABLE £550 DEPOSIT TAKEN

| Condition: Second hand    | Make: Mossberg                   |
|---------------------------|----------------------------------|
| Model: MPV                | Mechanism: Bolt Action           |
| Calibre: .223             | Certificate: Firearm - Section 1 |
| Orientation: Right Handed | Your reference: MOSSBERG MPV     |
| Gun Status: Activated     | Recommended Usage: Game          |
|                           |                                  |