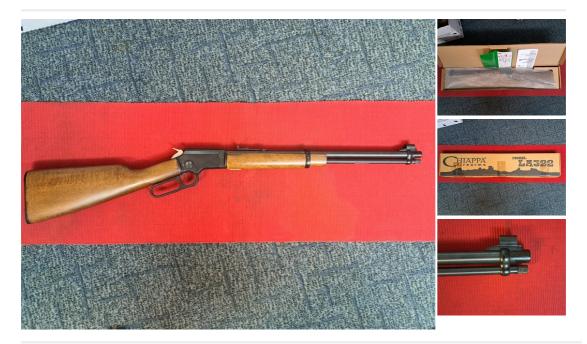

## CHIAPPA LA322 TAKE DOWN CARBINE Lever action .22 Rifles

£ 250

## Description

CHIAPPA .22 LA322 TAKE DOWN LEVER ACTION RIFLE A USED AND IN EXCELLENT CONDITION CHIAPPA .22 CAL CARBINE MODEL LA322 TAKE DOWN RIFLE ONE OWNER GREAT LOW USE CONDITION. COMES WITH ORIGINAL BOX, MANUAL ETC NO MARKS TO STOCK OR BLUEING OTHER THAN A FEW MINOR BENCH MARKS AT MUZZLE END PLEASE SEE PHOTOS GREAT ALMOST NEW LEVER ACTION 22 RIFLE PLEASE CALL FOR FURTHER DETAILS RFD TO RFD AVAILABLE £250

| Condition: Second hand         | Make: CHIAPPA                    |
|--------------------------------|----------------------------------|
| Model: LA322 TAKE DOWN CARBINE | Mechanism: Lever Action          |
| Calibre: .22                   | Certificate: Firearm - Section 1 |
| Barrel length: CARBINE         | Your reference: LA322            |
| Gun Status: Activated          | Recommended Usage: Various       |
|                                |                                  |