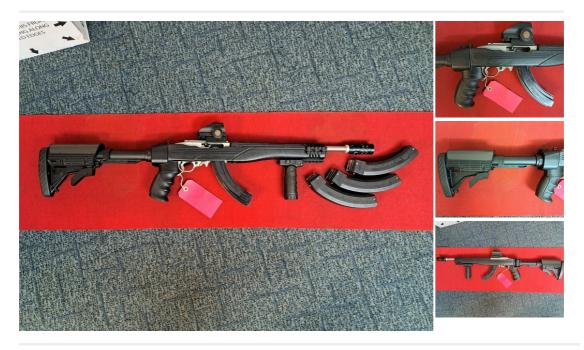

## **Description**

RUGER ATI 10-22 CUSTOM .22 SEMI AUTO RIFLE A USED RUGER 10.22 .22 SEMI AUTO CUSTOM WITH ATI AR TYPE FOLDING STOCK, TRUE GLOW RED DOT SIGHT, FAB DEFENCE FOLDING FORE GRIP, MUZZLE BREAK, WEVER RAILS ON FOREND, 3 X RUGER BOX MAGS, 1 X BUTLER CREEK MAG, A GOOD CUSTOM RUGER 10-22 PACKAGE IDEAL TARGET OR SPORTING RIFLE. MARKS / CONDITION AS CAN BE SEEN IN PHOTOS, PLEASE CALL FOR FURTHER DETAILS ON THIS GUN RFD TO RFD AVAILABLE BARGAIN RUGER .22 PACKAGE £295

| Condition: Second hand    | Make: Ruger                      |
|---------------------------|----------------------------------|
| Model: 10-22 ATI CUSTOM   | Mechanism: Semi-Automatic        |
| Calibre: .22              | Certificate: Firearm - Section 1 |
| Orientation: Right Handed | Your reference: RUGER ATI        |
| Gun Status: Activated     | Recommended Usage: Game          |
|                           |                                  |