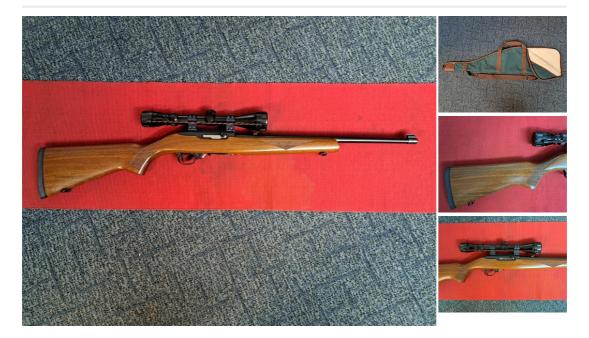

Ruger 10-22 DELUX Semi-Auto .22 Rifles

£ 160

## Description

RUGER 10-22 .22 SEMI AUTO RIFLE A USED AND IN EXCELLENT CONDITION ONE OWNER FROM NEW LOW USE .22 RUGER 10-22 SEMI AUTO RIFLE PACKAGE 10-22 DELUX CHEQURED GRIP AND FOREND, ORIGINAL OPEN SIGHTS, 1 X RUGER 10 RD MAG SLING MOUNTS, SIMMONS 3-9X40 SCOPE AND MOUNTS, SOFT CASE A FEW CASE MARKS BUT IN NEAR MINT CONDITION AND MASSIVE SAVING ON NEW PLEASE CALL FOR FURTHER DETAILS ON THIS USED RUGER PACKAGE RFD TO RFD AVAILABLE £160

| Condition: Second hand    | Make: Ruger                      |
|---------------------------|----------------------------------|
| Model: 10-22 DELUX        | Mechanism: Semi-Automatic        |
| Calibre: .22              | Certificate: Firearm - Section 1 |
| Orientation: Right Handed | Your reference: SIM1022          |
| Gun Status: Activated     | Recommended Usage: Various       |
|                           |                                  |