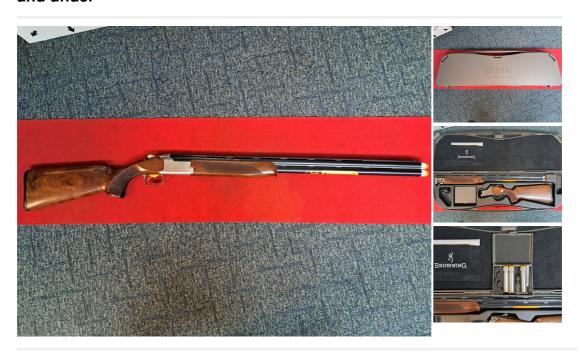

## **Browning B725 SPORTER 11 12 Bore/gauge Over and under**

£ 1,625

## Description

BROWNING B725 SPORTER 11 12G OVER & UNDER SHOTGUN A USED AND IN MINT CONDITION LOW USE ONE OWNER FROM NEW BROWNING B725 SPORTER 11 12G OVER & UNDER SHOTGUN NEAR MINT AS NEW WITH A COUPLE OF MINOR CASE MARKS SEE PHOTOS STILL HAS BROWNING BARREL STICKER ON ADUSTABLE COMBE MODEL, HARD CASE, 5 X CHOKE SET WITH KEY, TRIGER LOCK, MANUAL ETC MASIVE SAVING ON NEW 30 INCH BARRELS, 14 1/2 LOP PLEASE CALL FOR FURTHER DETAILS ON THIS SUPERB B725 RFD TO RFD AVAILABLE £1,625

| Condition: Used - Mint condition | Make: Browning                   |
|----------------------------------|----------------------------------|
| Model: B725 SPORTER 11           | Mechanism: Back Action           |
| Calibre: 12 Bore/gauge           | Certificate: Shotgun - Section 2 |
| Orientation: Right Handed        | Barrel length: 30 INCH           |
| Your reference: B725             | Chokes: 5 X CHOKE SET            |
| Ejection: Ejector                | Trigger: Single Trigger          |
| Gun Status: Activated            | Recommended Usage: Various       |
|                                  |                                  |