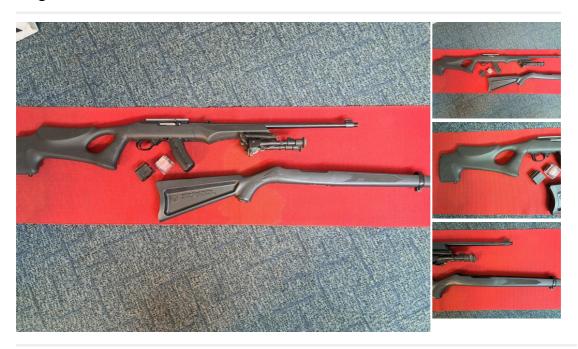

## **Description**

RUGER 10-22 CUSTOM SEMI AUTO .22 RIFLE A USED CUSTOM BUILD RUGER 10-22 .22 SEMI AUTO RIFLE INCLUDING HOUGE SOFT TOUCH THUMBEHOLE STOCK, ORIGINAL RUGER STOCK, WEVER RAIL, ORIGINAL OPEN SIGHTS, SCREW CUT, BI-POD, 2 X 10 ROUND AND 1 X RUGER BOX MAG GOOD CONDITION IDEAL FOR TARGET LSR / SPORTING VARMINT RIFLE PLEASE CALL FOR FURTHER DETAILS ON THIS RUGER 10-22 RFD TO RFD AVAILABLE £275

| Condition: Second hand    | Make: Ruger                        |
|---------------------------|------------------------------------|
| Model: 10-22 CUSTOM       | Mechanism: Semi-Automatic          |
| Calibre: .22              | Certificate: Firearm - Section 1   |
| Orientation: Right Handed | Your reference: RUGER 10 22 CUSTOM |
| Gun Status: Activated     | Recommended Usage: Various         |
|                           |                                    |