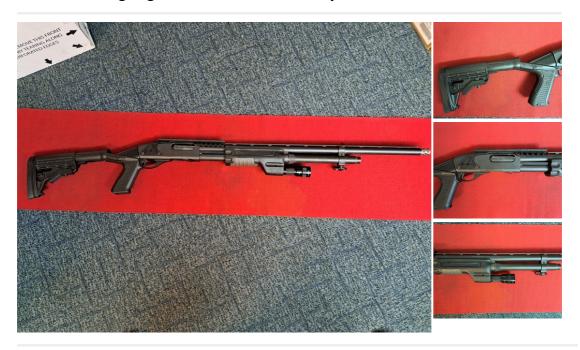

## Remington 870 EXPRESS MAGNUM TACTICAL FAC 12 Bore/gauge FAC SECTION 1 Pump Action

£ 275

## Description

REMINGTON 870 EXPRESS MAGNUM TACTICAL 12G FAC PUMP ACTION SHOTGUN A USED REMINGTON 870 EXPRESS MAGNUM TACTICAL FAC 12G PUMP ACTION SHOTGUN BLACK HAWKE TACTICAL AR ADJUSTABLE / TACTICAL PISTOL GRIP STOCK, MESSA TACTICAL WEVER / HEAT SHEILD MOUNT, MUZZLE BREAK, SLING MOUNTS, 7+1 EXTENSION TUBE, SURFIRE PUMP FOREND WITH SUREFIRE TORCH (torch not working poss switch fault? price reflects) TO PURCHASE AN FAC SECTION 1 CERTIFICATE WITH PERMISSION TO PURCHASE A SECTION 1 SHOTGUN IS REQUIRED PLEASE CALL FOR FURTHER DETAILS ON THIS GUN RFD TO RFD AVAILABLE £275

| Condition: Second hand                 | Make: Remington                  |
|----------------------------------------|----------------------------------|
| Model: 870 EXPRESS MAGNUM TACTICAL FAC | Mechanism: Back Action           |
| Calibre: 12 Bore/gauge FAC SECTION 1   | Certificate: Firearm - Section 1 |
| Orientation: Right Handed              | Your reference: REM 870 FAC      |
| Ejection: Ejector                      | Trigger: Single Trigger          |
| Gun Status: Activated                  | Recommended Usage: Various       |
|                                        |                                  |