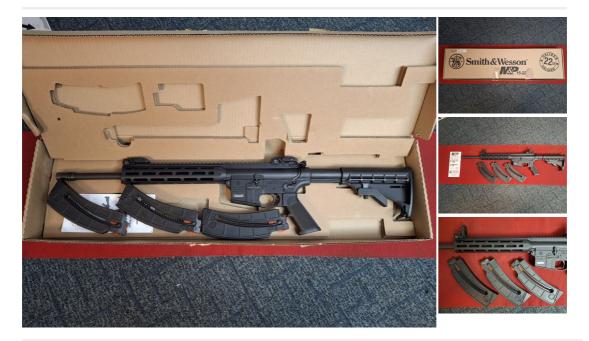

## Description

SMITH & WESSON M&P 15-22 SPORT A MINT USED SMITH AND WESSON M&P 15-22 SPORT LOW USE ONE OWNER FROM NEW AND IN MINT CONDITION WITH EMBUS POP UP SIGHTS ORIGINAL BOX, MANUAL AND 3 X 25 RD MAGS HARDLEY BEEN USED PLEASE CALL FOR FURTHER DETAILS ON THIS S&W RFD TO RFD AVAILABLE MASSIVE SAVING ON NEW £475 NOW SOLD SOLD SOLD

| Condition: Used - Mint condition | Make: Smith & amp; Wesson                         |
|----------------------------------|---------------------------------------------------|
| Model: M&P 15-22 SPORT           | Mechanism: Semi-Automatic                         |
| Calibre: .22                     | Certificate: Firearm - Section 1                  |
| Orientation: Right Handed        | Your reference: SMITH & amp; WESSON SPORT<br>USED |
| Gun Status: Activated            | Recommended Usage: Various                        |