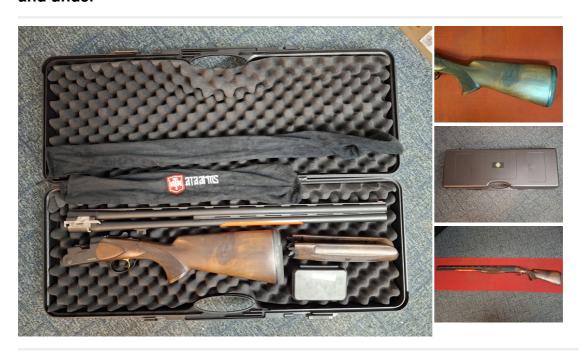

## **Description**

ATA BLACK SPORTER 12G OVER & UNDER SHOTGUN A USED 12G O/U ATA BLACK SPORTER MODEL SHOTGUN VERY NICE NEAR MINT WITH A FEW CASE MARKS ( SEE PHOTOS ) HARDLEY USED ATA INCLUDING HARD CASE, CLOTH STOCK AND BARREL SLIPS, 5 X CHOKES AND KEY BOXED, 30 INCH BARRELS PLEASE CALL FOR FURTHER DETAILS ON THIS 12G ATA RFD TO RFD AVAILABLE  $\pounds 495$ 

| Condition: Second hand            | Make: ATA                        |
|-----------------------------------|----------------------------------|
| Model: ATA BLACK SPORTER          | Mechanism: Back Action           |
| Calibre: 12 Bore/gauge            | Certificate: Shotgun - Section 2 |
| Orientation: Right Handed         | Barrel length: 30 INCH           |
| Your reference: ATA BLACK SPORTER | Chokes: 5 X CHOKE SET            |
| Ejection: Ejector                 | Trigger: Single Trigger          |
| Gun Status: Activated             | Recommended Usage: Various       |
|                                   |                                  |