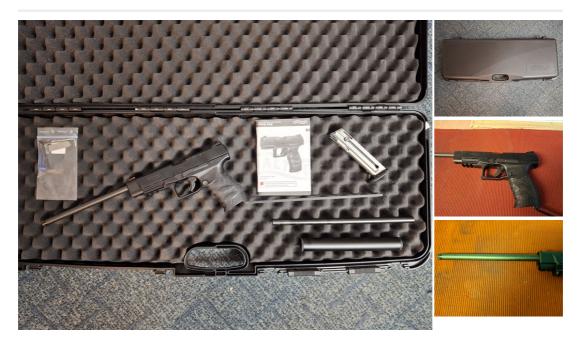

## Description

WALTHER PPQ .22 LONG BARREL PISTOL A USED AND IN MINT CONDITION WALTHER .22 PPQ LONG BARREL PISTOL ONE OWNER FORM NEW SOLD BY US VERY LOW USE AND IN MINT CONDITION COMES WITH ORIGINAL FAUX BARREL SHROUD AND BARREL TENSION TUBE, FITTED NEW MAGLOAD CARBON BARREL TENSION TUBE AND THREAD LOCK MANUAL, TOOLS AND 1 X MAG PLEASE CALL FOR FURTHER DETAILS ON THIS NEARLY NEW MINT PPQ PACKAGE RFD TO RFD AVAILABLE NEW THIS LBP PACKAGE WOULD COST £990 THIS MINT USED PPQ £645

| Barrel length: LBP               | Calibre: .22                     |
|----------------------------------|----------------------------------|
| Your reference: WLATHER USED PPQ | Gun Status: Activated            |
| Make: Walther                    | Mechanism: Back Action           |
| Model: PPQ LBP                   | Condition: Used - Mint condition |
| Recommended Usage: Various       |                                  |