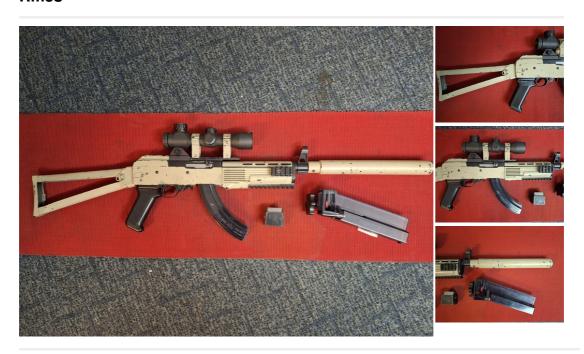

## Description

RUGER 10-22 KLINKER CUSTOM .22 SEMI AUTO RIFLE A USED RUGER 10-22 .22 SEMI AUTO RIFLE IN A KLINKER PLINKER FOLDING STOCK, 1 X 10 RD MAG, 1 X 25 RD MAG, SPEED LOADER, FOLDING KLINKER PLINKER (PAINTED FINISH FDE ) REMOVABLE BARREL SHROUD, 4X32 SCOPE AND MOUNTS. OPEN SIGHTS, WEVER RAILS. CONDITION PAINTED WITH MARKS AS CAN BE SEEN IN PHOTOS GOOD FUN USABLE 10-22 CUSTOM BUILD AT A PAINTED MARKED CONDITION REFLECTED PRICE PLEASE CALL FOR FURTHER DETAILS ON THIS GUN RFD TO RFD AVAILABLE £245