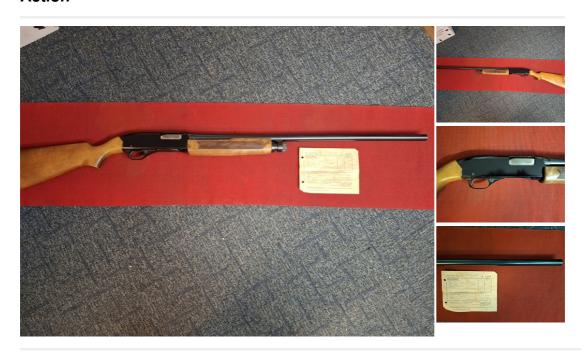

## Winchester 2200 PUMP 12 Bore/gauge Pump Action

£ 225

## **Description**

WINCHESTER 12G MODEL 2200 PUMP ACTION SHOTGUN A USED CLASSIC VINTAGE 12G WINCHESTER 2200 PUMP ACTION SHOTGUN ORIGINAL BILL OF SALE 1976 2 3/4 CHAMBER, 3 SHOT, 29 INCH BARREL SOME MARKS TO STOCK AND BARREL AS CAN BE SEEN IN PHOTOS OVERAL GREAT CONDITION FOR AGE VINTAGE / COLLECTOR WINCHESTER PLEASE CALL FOR FURTHER DETAILS RFD TO RFD AVAILABLE £225

| Condition: Second hand           | Make: Winchester                |
|----------------------------------|---------------------------------|
| Model: 2200 PUMP                 | Manufactured Year: 1976         |
| Mechanism: Back Action           | Calibre: 12 Bore/gauge          |
| Certificate: Shotgun - Section 2 | Orientation: Right Handed       |
| Barrel length: 29 INCH           | Your reference: WINCHESTER 2200 |
| Chamber length: 2 3/4            | Chokes: 3/4 FIXED               |
| Ejection: Ejector                | Trigger: Single Trigger         |
| Gun Status: Activated            | Recommended Usage: Various      |